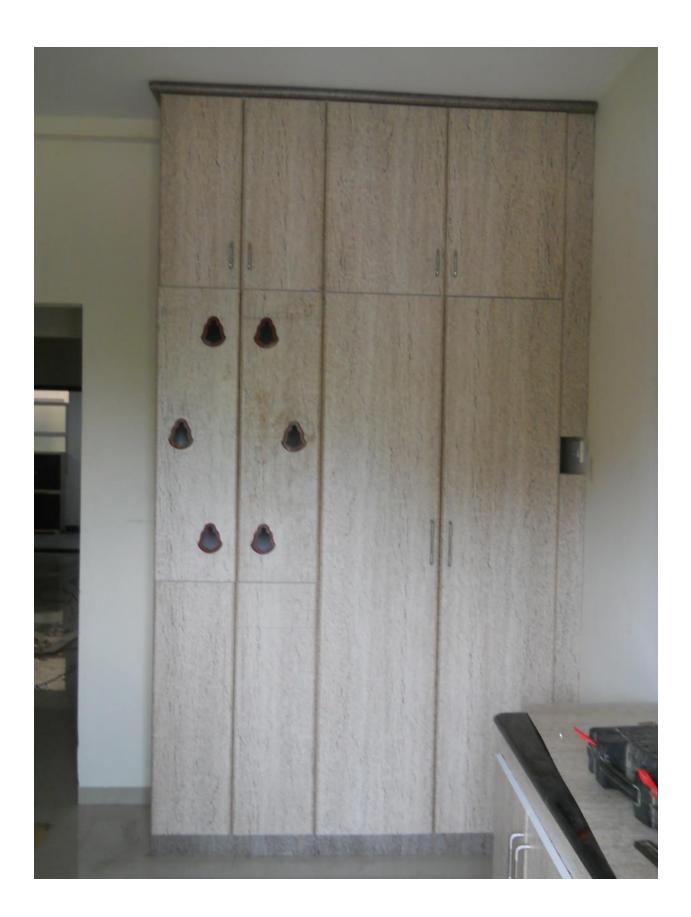

### **\*** Flooring

General flooring with be of 24  $^{\circ}$  X 24  $^{\circ}$  vitrified tiles of reputed brand. Skirting of 3 $^{\circ}$  width with same tile.

### **&** Bathrooms

Branded / ceramic tiles up to 7ft height in all bathrooms. Accessories will include European closet and pressure die cast CP fittings.

Quick overview of Orchid Eleganz