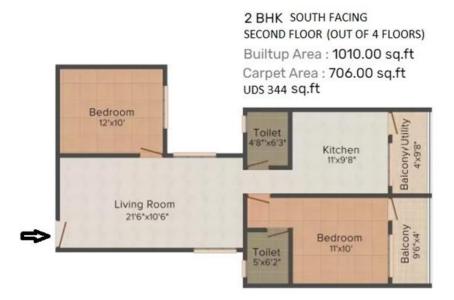

Orchid Eleganz, Re-Sale Flat 2BHK, South Facing, 2<sup>nd</sup> Floor, Area 1010sft.

Near Kannapiran Mill, Sowripalayam, Coimbatore.