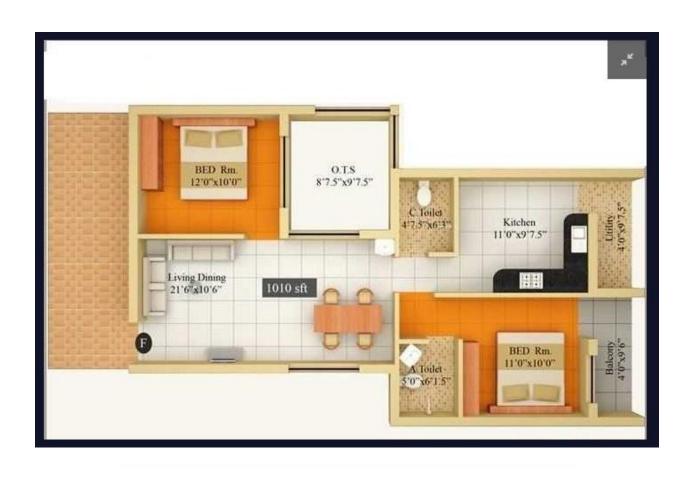

Orchid Eleganz, Re-Sale Flat 2BHK, South Facing, 2<sup>nd</sup> Floor, Area 1010sft.

Near Kannapiran Mill, Sowripalayam, Coimbatore.