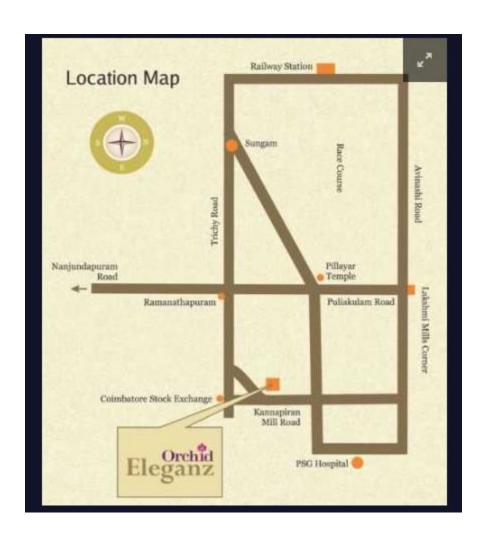

Orchid Eleganz, Re-Sale Flat 2BHK, South Facing, 2<sup>nd</sup> Floor, Area 1010sft.

Near Kannapiran Mill, Sowripalayam, Coimbatore.