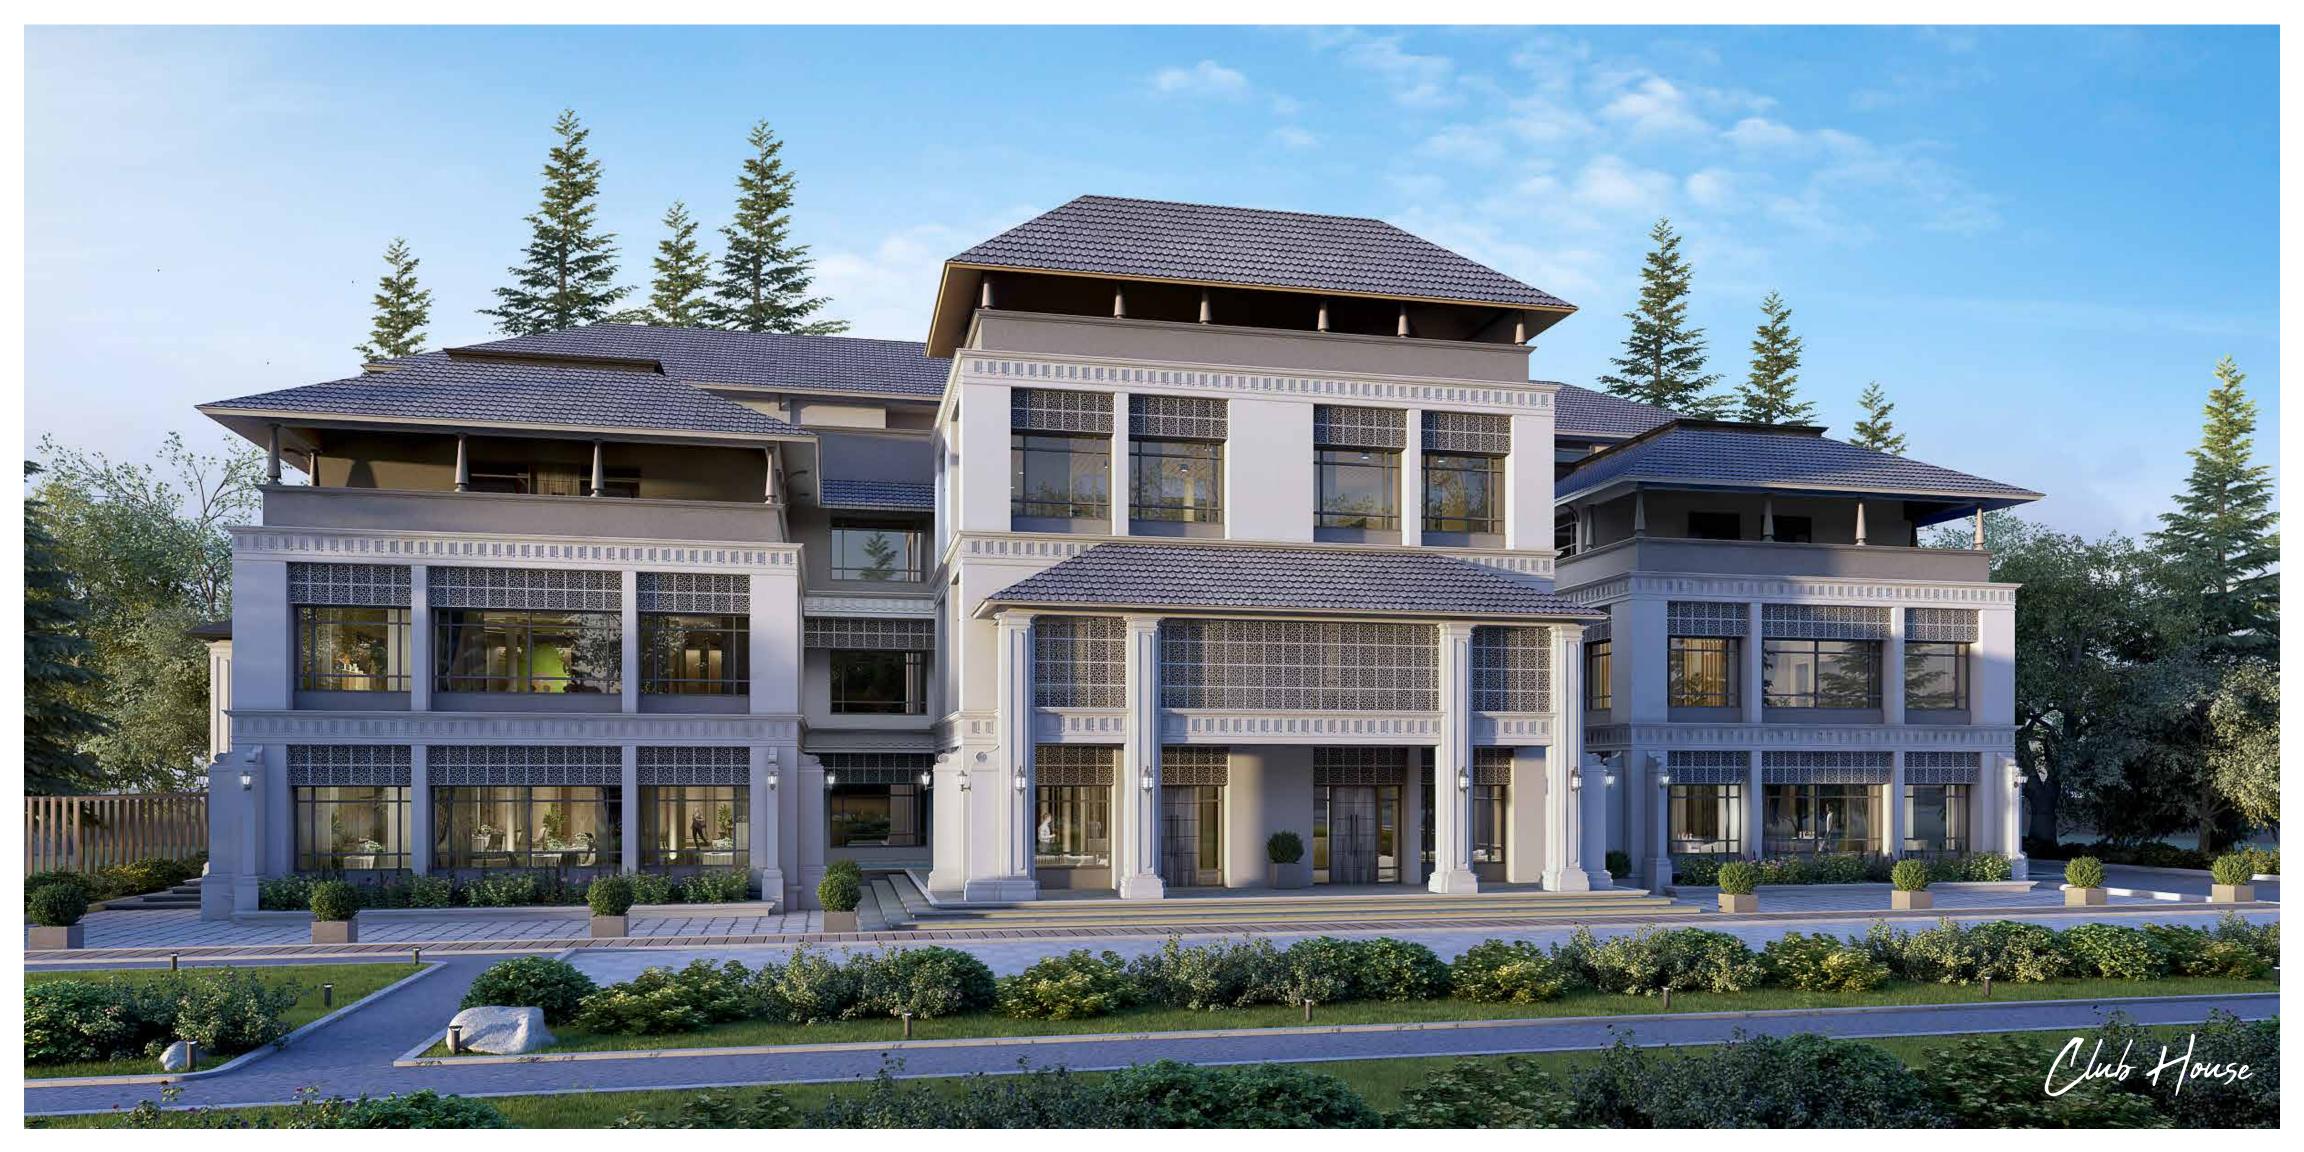

257 256 255 30.0 FEET WIDE ROAD 340 339 315 314 291 290 272 342 337 293 288 273 270 0000000000 343 336 318 311 294 287 269 274 344 335 345 334 268 0000000000 346 333 276 267 347 332 322 | 307 363 360 348 331 323 | 306 299 282 40.0 FEET PREMIUM CORNERS PLOTS 266 349 330 324 | 305 300 281 24.0 FEET WIDE ROAD 301 280 40.0 FEET ROAD SIDE PLOT - A 350 329 325 304 302 279 30.0 FEET ROAD SIDE PLOT - B 30.0 FEET ROAD SIDE PLOT - C 24.0 FEET ROAD SIDE PLOT - D

165

#### **AMENITIES**

1) PLUSH GREEN GARDEN LANDSCAPE

- 2) CHILDREN'S PLAY AREA
- 3) SENIOR CITIZEN SITOUT
- 4) TOT LOT
- 5) CYCLING TRACK
- 6) CRICKET NET
- 7) MULTIPURPOSE COURT
- 8) KIDS PICK UP AND DROP OFF ZONE

378

379

- 9) TENNIS COURT
- 10) CHESS TABLE SIT OUTS
- 11) SKATING RINK
- 12) BASKETBALL

# GLIMPSE OF CLUB ENCHANTE











#### LOCATION

- EXCELLENT SOCIAL AND ECONOMIC INFRASTRUCTURE
- OFF THALAMBUR MAIN ROAD, 5 KMS FROM SIRUSERI SIPCOT
- · ADJACENT TO TCS, SIRUSERI SIPCOT
- OFF OMR, 5 MINS FROM NAVALUR JUNCTION AND 15 MINS FROM SHOLINGANALLUR JUNCTION
- REPUTED SCHOOLS AND COLLEGES WITHIN THE VICINITY
- MULTI-SPECIALTY HOSPITALS AND DISPENSARIES WITHIN FEW KILOMETER
- EASY ACCESS TO ENTERTAINMENT AND RECREATION CENTERS IN ECR
- QUICK CONNECTIVITY TO MAIN SHOPPING AREA, INTERNATIONAL AIRPORT AND UPCOMING METRO TRANSPORT
- DTCP AND RERA APPROVED RESIDENTIAL VILLA PLOTS
- GATED COMMUNITY PROJECT, WITH CLOSE PROXIMITY TO EVERY CONVENIENCES AND YOUR WORKPLACE WILL ENSURE YOU LIVE A HASSLE-FREE LIFE



#### INVESTMENT

- ENCHANTE IS SITUATED AT THE EPICENTER OF OMR.
- A LOCATION THAT GIVES ACCESS TO OMR A