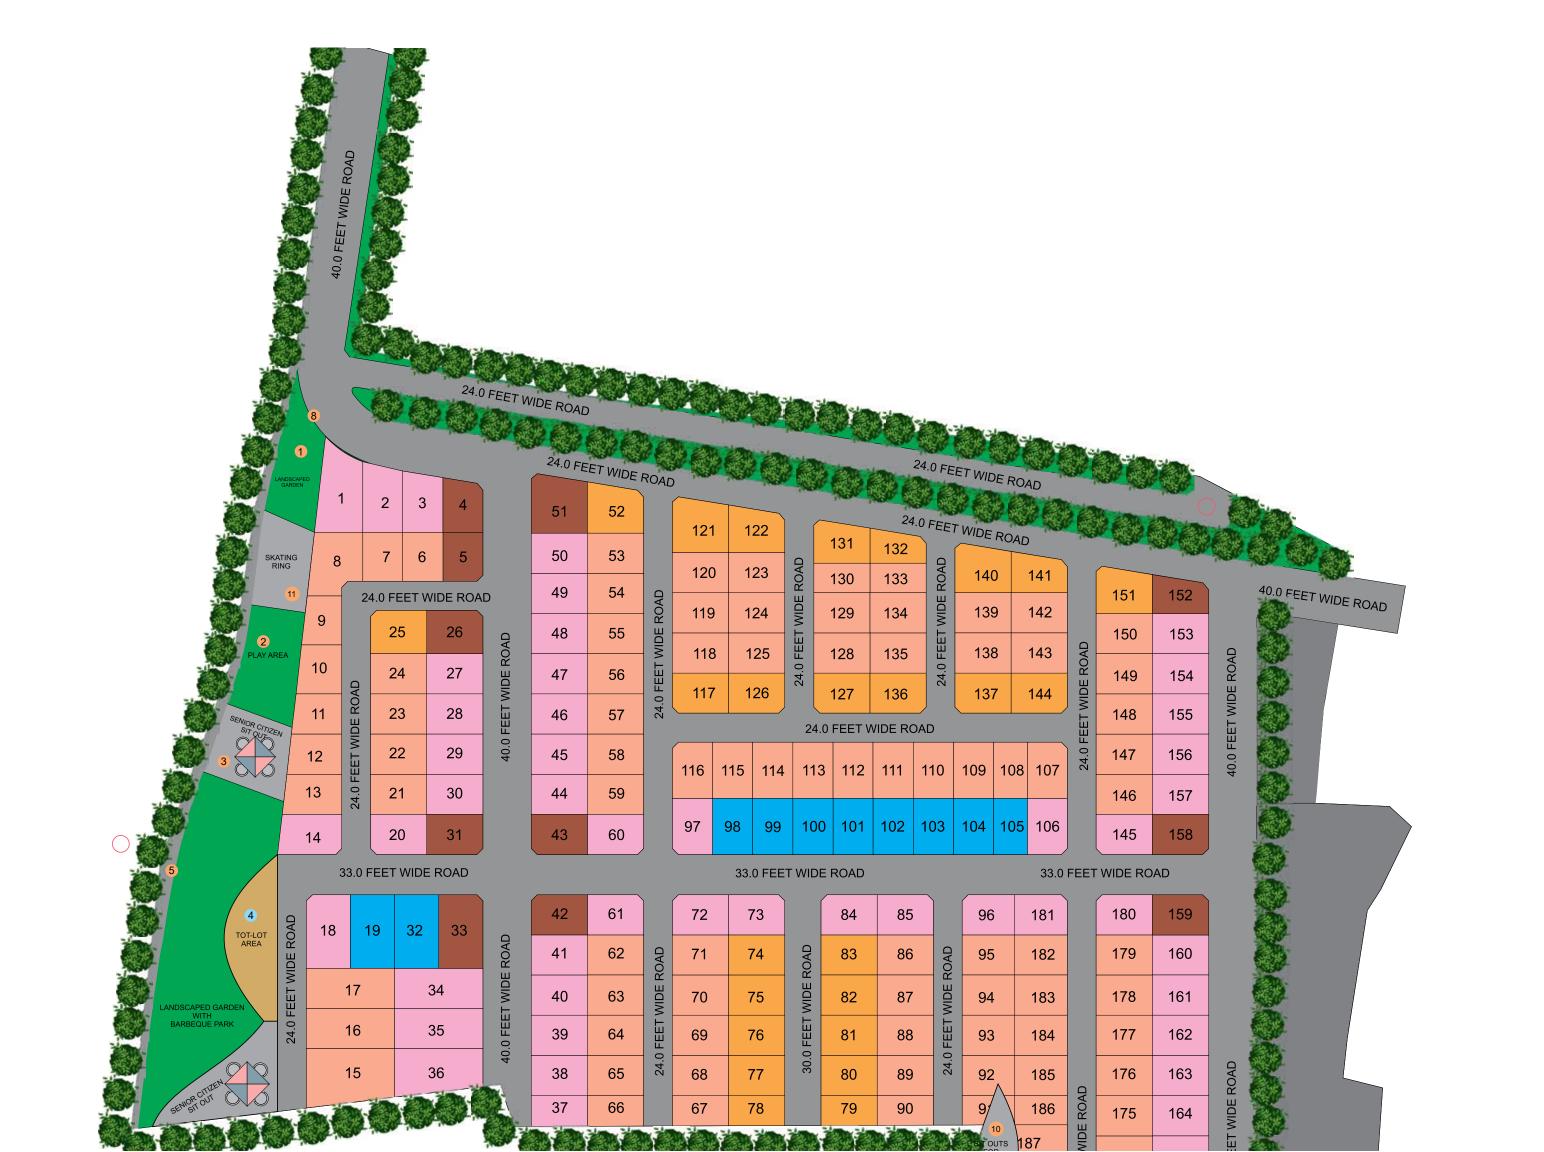

### VILLA READY PLOTS

- BLACK TOP ROAD
- WATER LINE TO EACH INDIVIDUAL PLOT
- DRAINAGE AND SEWAGE NETWORK TO EACH INDIVIDUAL PLOT
- · STP AND WTP
- PAVED WALKWAYS
- EB CONNECTION AVAILABILITY

#### 173 166 172 167 171 168 96 | 195 | 194 | 193 | 192 | 191 | 190 170 169 30.0 FEET WIDE ROAD 197 210 225 211 224 238 237 198 209 226 212 223 208 227 236 222 213 207 235 200 214 221 228 201 206 229 234 215 220 205 230 216 219 233 240 231 232 203 204 217 218 241 30.0 FEET WIDE ROAD 242 245 246 247 248 249 250 251 252 253 254 243 **264** 263 262 261 260 259 258 257 256 255 30.0 FEET WIDE ROAD 340 339 315 314 291 290 272 342 337 293 288 273 270 0000000000 343 336 318 311 294 287 269 274 344 335 345 334 268 0000000000 346 333 276 267 347 332 322 | 307 363 360 348 331 323 | 306 299 282 40.0 FEET PREMIUM CORNERS PLOTS 266 349 330 324 | 305 300 281 24.0 FEET WIDE ROAD 301 280 40.0 FEET ROAD SIDE PLOT - A 350 329 325 304 302 279 30.0 FEET ROAD SIDE PLOT - B 30.0 FEET ROAD SIDE PLOT - C 24.0 FEET ROAD SIDE PLOT - D