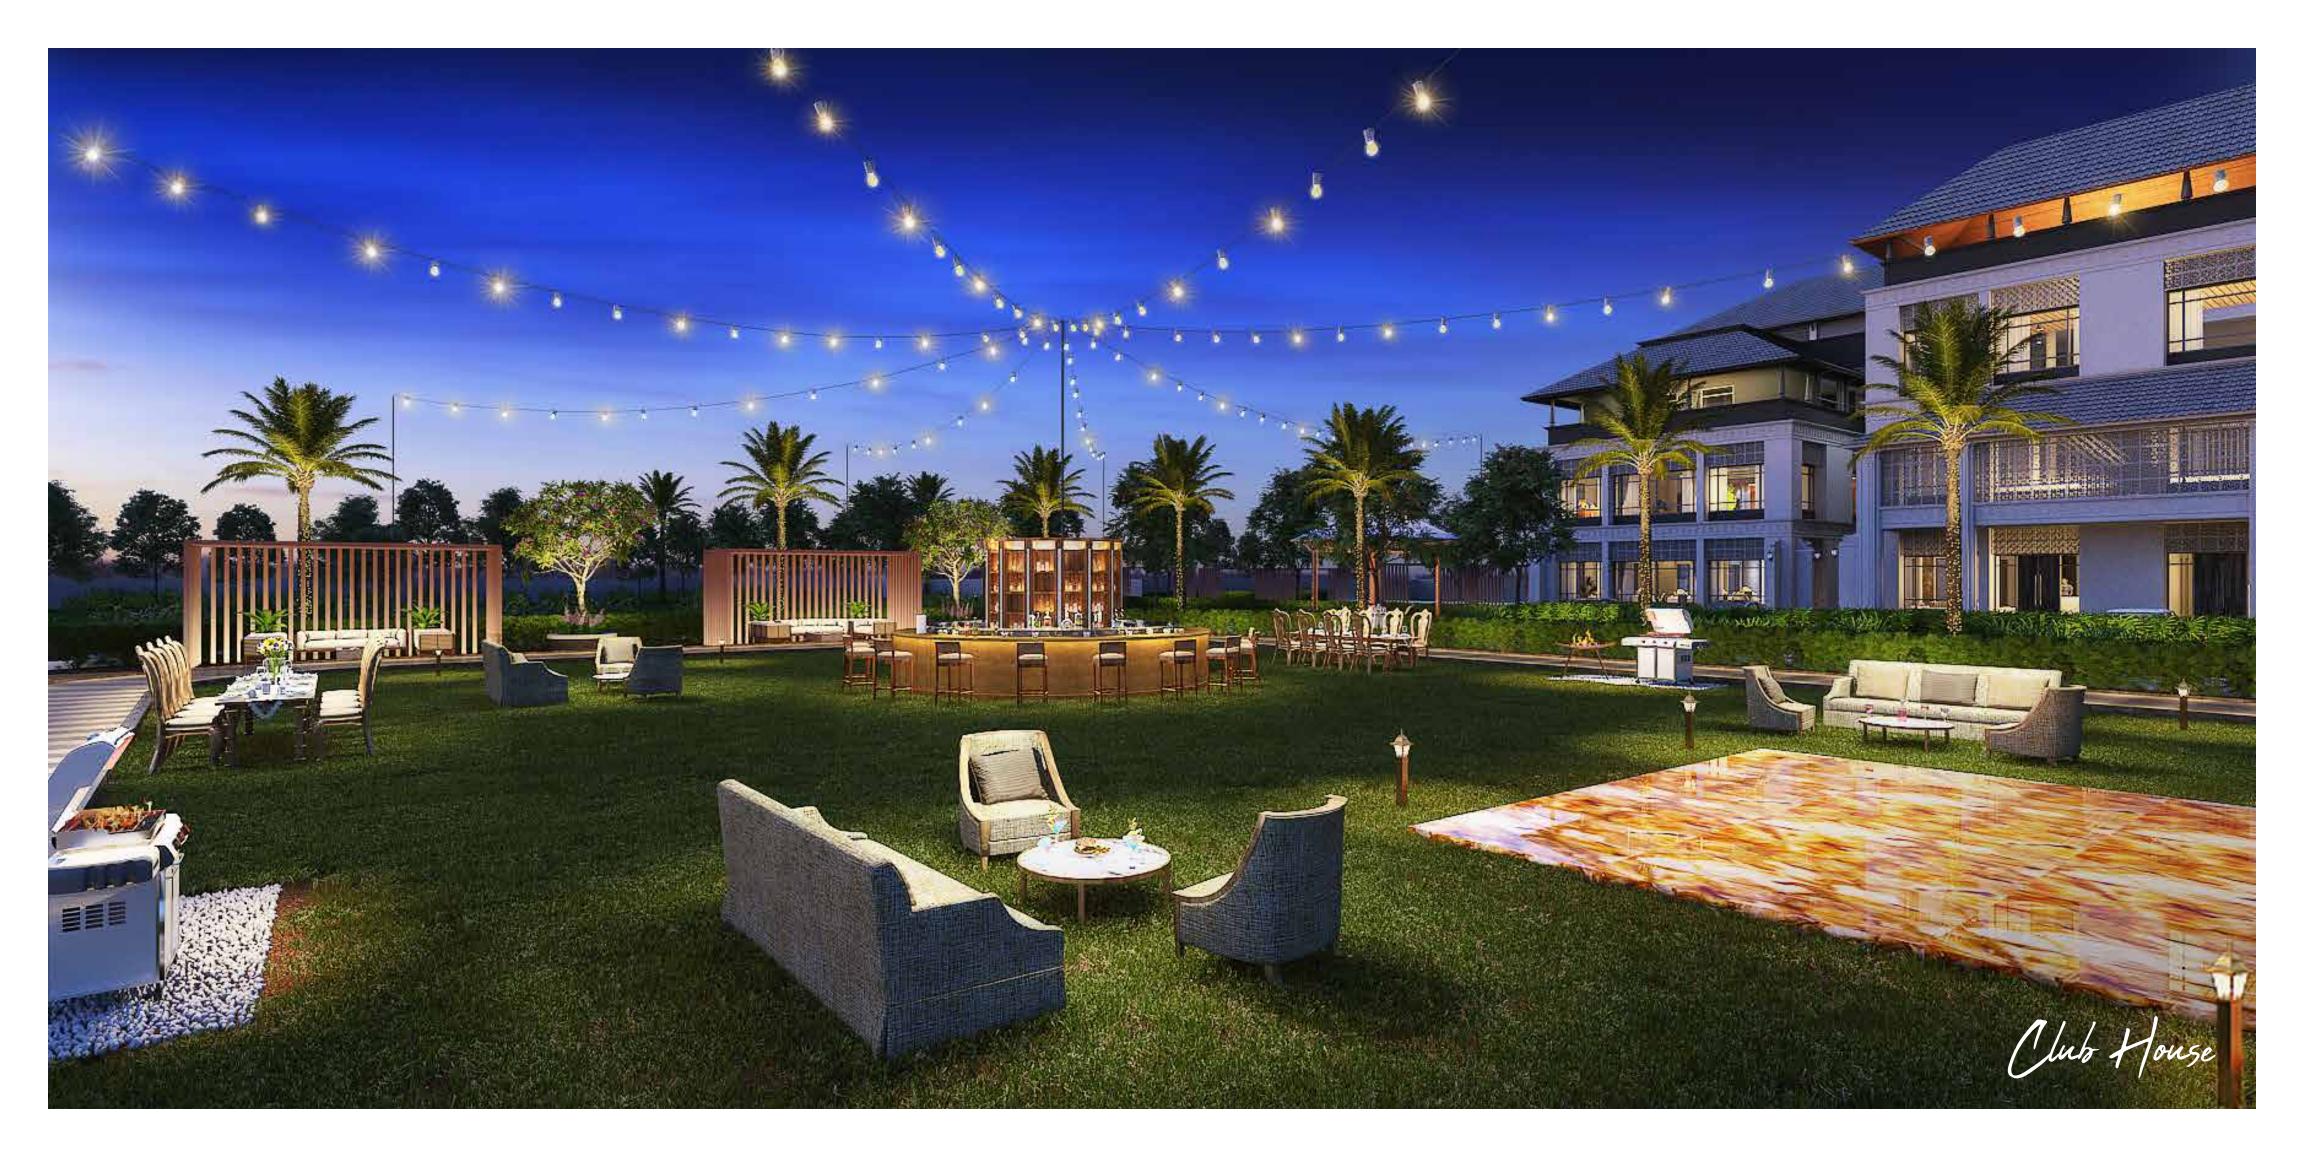

7 256 255 30.0 FEET WIDE ROAD 340 339 315 314 291 290 272 342 337 293 288 273 270 0000000000 343 336 318 311 294 287 269 274 344 335 345 334 268 0000000000 346 333 276 267 347 332 322 | 307 363 360 348 331 323 | 306 299 282 40.0 FEET PREMIUM CORNERS PLOTS 266 349 330 324 | 305 300 281 24.0 FEET WIDE ROAD 301 280 40.0 FEET ROAD SIDE PLOT - A 350 329 325 304 302 279 30.0 FEET ROAD SIDE PLOT - B 30.0 FEET ROAD SIDE PLOT - C 24.0 FEET ROAD SIDE PLOT - D

165

#### **AMENITIES**

1) PLUSH GREEN GARDEN LANDSCAPE

- 2) CHILDREN'S PLAY AREA
- 3) SENIOR CITIZEN SITOUT
- 4) TOT LOT
- 5) CYCLING TRACK
- 6) CRICKET NET
- 7) MULTIPURPOSE COURT
- 8) KIDS PICK UP AND DROP OFF ZONE

378

379

- 9) TENNIS COURT
- 10) CHESS TABLE SIT OUTS
- 11) SKATING RINK
- 12) BASKETBALL

# GLIMPSE OF CLUB ENCHANTE











#### LOCATION

- EXCELLENT SOCIAL AND ECONOMIC INFRASTRUCTURE
- OFF THALAMBUR MAIN ROAD, 5 KMS FROM SIRUSERI SIPCOT
- · ADJACENT TO TCS, SIRUSERI SIPCOT
- OFF OMR, 5 MINS FROM NAVALUR JUNCTION AND 15 MINS FROM SHOLINGANALLUR JUNCTION
- REPUTED SCHOOLS AND COLLEGES WITHIN THE VICINITY
- MULTI-SPECIALTY HOSPITALS AND DISPENSARIES WITHIN FEW KILOMETER
- EASY ACCESS TO ENTERTAINMENT AND RECREATION CENTERS IN ECR
- QUICK CONNECTIVITY TO MAIN SHOPPING AREA, INTERNATIONAL AIRPORT AND UPCOMING METRO TRANSPORT
- DTCP AND RERA APPROVED RESIDENTIAL VILLA PLOTS
- GATED COMMUNITY PROJECT, WITH CLOSE PROXIMITY TO EVERY CONVENIENCES AND YOUR WORKPLACE WILL ENSURE YOU LIVE A HASSLE-FREE LIFE



#### INVESTMENT

- ENCHANTE IS SITUATED AT THE EPICENTER OF OMR.
- A LOCATION THAT GIVES ACCESS TO OMR AS