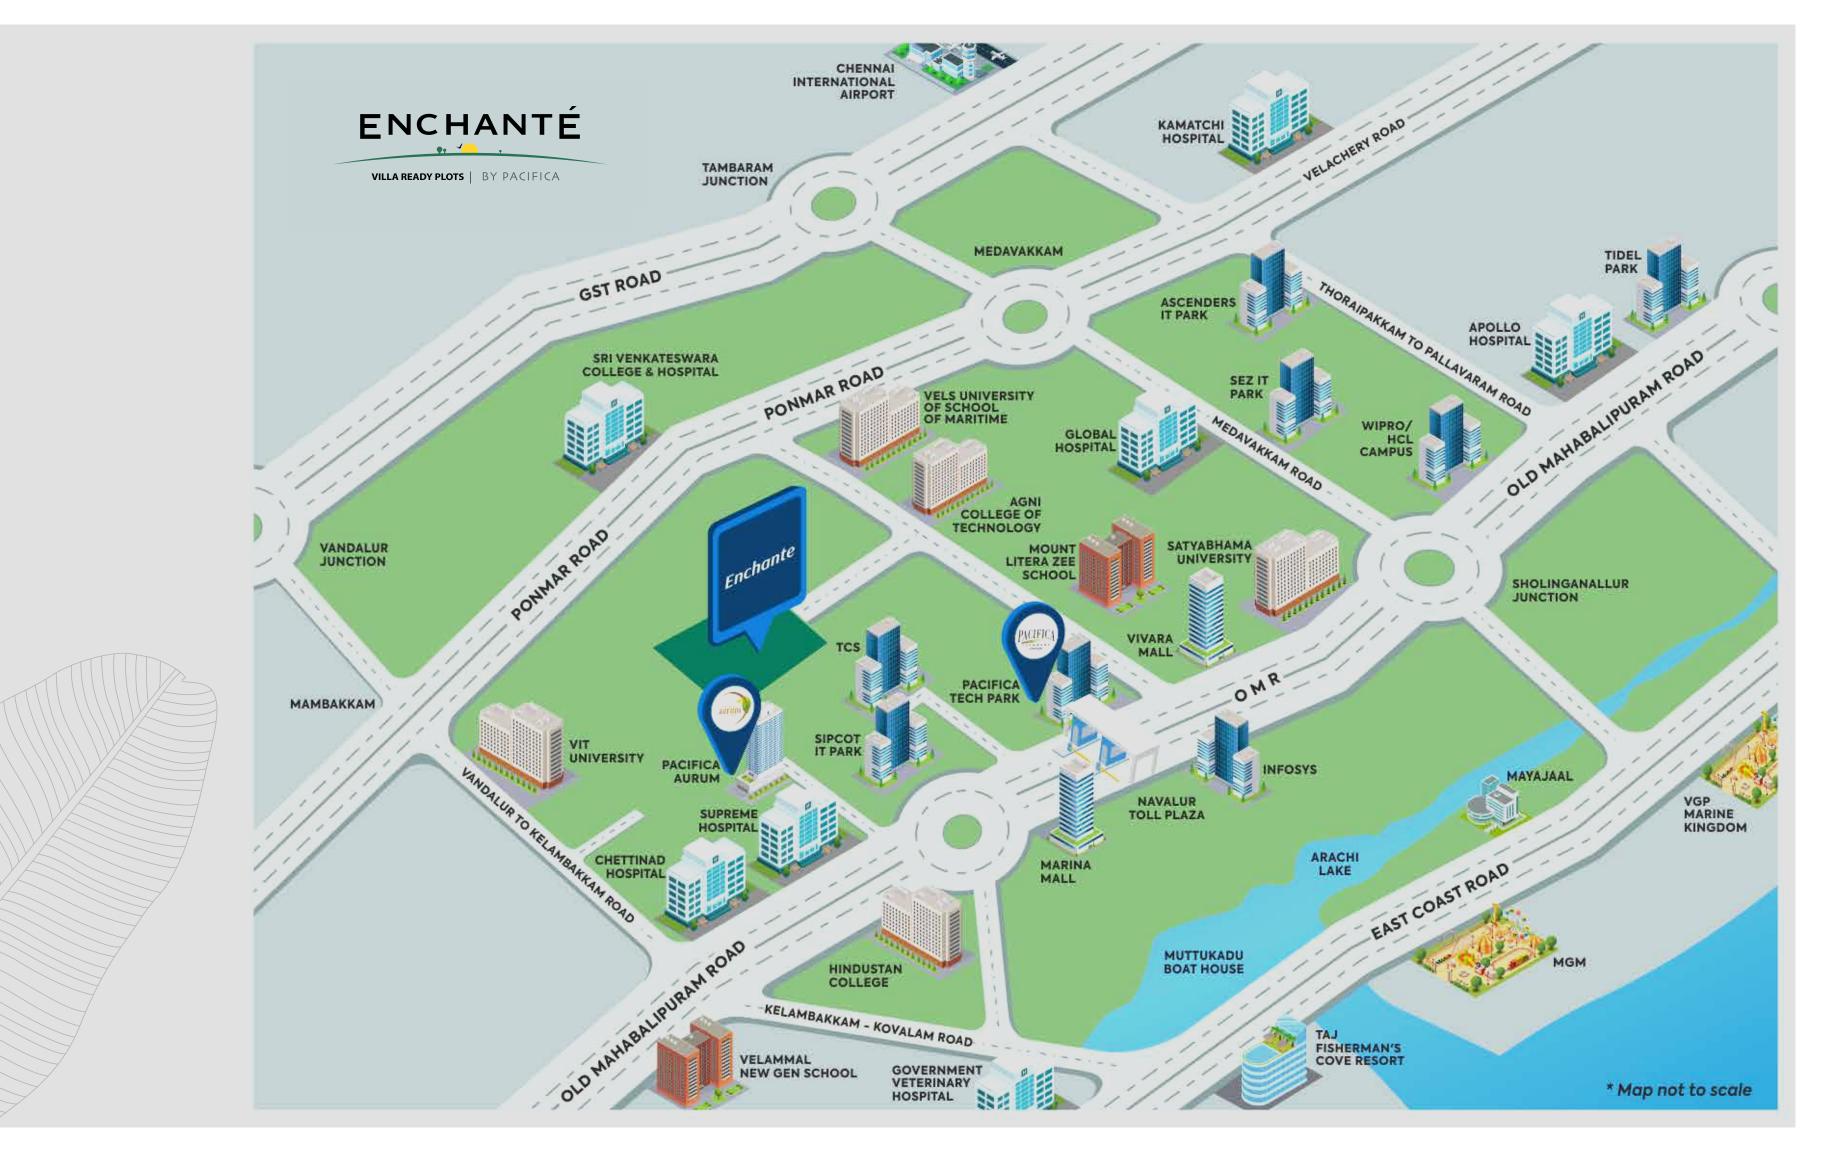

#### ABOUT OMR

- OMR, THE IT EXPRESSWAY IS BEEN IDENTIFIED AS SECONDARY AND PERIPHERY BUSINESS CENTER OF THE CITY.
- THE PRESTIGIOUS TIDEL PARK, SIPCOT HOME TO A NUMBER OF BPO AND IT/ITES COMPANIES AND MANY OTHER MAJOR IT/ITES COMPANIES IN THE COUNTRY ARE SITUATED.
- MORE THAN 3, 50,000 EMPLOYEES WORK AT IT CORRIDOR OF CHENNAI.
- WELL-DEVELOPED SO CIAL INFRA-STRUCTURE /BETTER TRANSPORT & CONNECTIVITY / WALK TO WORK

## UPCOMING INFRA DEVELOPMENT IN SOUTH CHENNAI (OMR REGION)

- METRO RAIL, PROPOSED PHASE 2 CONNECTING THE CITY AND SUBURBS, WHICH CONNECT MADAVARAM TO SIPCOT
- · CHENNAI PERIPHERAL RING ROAD (ENNORE PORT MAHABALIPURAM)
- PHASE 2 SIX LANE WIDENING PROJECT (SIRUSERI MAHABALIPURAM)
- 5 FLY OVER PROPOSED TO REDUCE TRAFFIC
- ECR OMR LINK ROAD
- 3 DECK ELEVATED CORRIDOR TO MERGE WITH METRO RAIL

### ABOUT SIRUSERI

- SIRUSERI, THE HOME TO ASIA'S LARGEST IT PARK, SPREAD OVER 780 ACERS OF LAND DEDICATED TO DEVELOP IT PARK UNDER SIPCOT (STATE INDUSTRIES PROMOTION CORPORATION OF TAMILNADU)
- 90000 EMPLOYEES
- 40Z+ CORPORATE COMPANIES
- THE AREAS IN AND AROUND SIRUSERI HAVE SEEN PRECEDENTED GROWTH IN THE LAST FEW YEARS

#### LOCATION

- EXCELLENT SOCIAL AND ECONOMIC INFRASTRUCTURE
- OFF THALAMBUR MAIN ROAD, 5 KMS FROM SIRUSERI SIPCOT
- · ADJACENT TO TCS, SIRUSERI SIPCOT
- OFF OMR, 5 MINS FROM NAVALUR JUNCTION AND 15 MINS FROM SHOLINGANALLUR JUNCTION
- REPUTED SCHOOLS AND COLLEGES WITHIN THE VICINITY
- MULTI-SPECIALTY HOSPITALS AND DISPENSARIES WITHIN FEW KILOMETER
- EASY ACCESS TO ENTERTAINMENT AND RECREATION CENTERS IN ECR
- QUICK CONNECTIVITY TO MAIN SHOPPING AREA, INTERNATIONAL AIRPORT AND UPCOMING METRO TRANSPORT
- DTCP AND RERA APPROVED RESIDENTIAL VILLA PLOTS
- GATED COMMUNITY PROJECT, WITH CLOSE PROXIMITY TO EVERY CONVENIENCES AND YOUR WORKPLACE WILL ENSURE YOU LIVE A HASSLE-FREE LIFE

#### INVESTMENT

- ENCHANTE IS SITUATED AT THE EPICENTER OF OMR.
- A LOCATION THAT GIVES ACCESS TO OMR AS WELL AS GST ROAD.
- PROXIMITY TO IT PARKS AND GOOD ROAD CONNECTIVITY VIA OMR MAKE IT A PREMIUM RENTAL HUB AMID TENANTS
- THE IDEAL PRICING
- HIGH APPRECIATION VALUE
- ASSURED RETURNS
- SURROUNDED BY HIGH-TECH WORLD OF SIRUSERI
- · A PROMISING AND FAST DEVELOPING HUB

### MAIN JUNCTIONS

- NAVALUR 2 KMS
- SHOLINGANALLUR 9 KMS
- KELMABAKAM 10 KMS
- · MEDAVAKAM − 10 KMS
- VELACHERY 17 KMS
- SRP TOOLS 18 KMS
- · MADHYA KAILASH − 22KMS

- SIEMENS SIRUSERI 3 KMS
- ETA TECH PARK 3 KMS
- POLARIS NAVALUR 3 KMS
- HCL NAVALUR 3 KMS
- TCS SIRUSERI 4 KMS
- CTS SIRUSERI 4 KMS
- SIPCOT SIRUSERI 4 KMS
- ∙ FLSMIDTH 4 KM
- HEXA WARE 4 KMS
- INFOSYS SHOLINGANALLUR 8 KMS

WIPRO SHOLINGANALLUR — 8 KMS

### HOSPITALS

- SRI ISARI VELAN HOSPITAL 2.KMS
- CHETTINAD HELTH CITY 9KMS
- SUPREME HOSPITAL 8 KMS
- GLOBAL HEALTH CITY 10 KMS
- LIFELINE HOSPITAL 16 KMS
- DR. KAMACHI HOSPITAL 17 KMS

- HLC INTERNATIONAL SCHOOL 2 KMS
- HIRANANDANI UPSCALE SCHOOL 4 KMS
- PSBB MILLINUM SCHOOL 4 KMS
- TATVA SCHOOL 5 KMS
- BVM GLOBAL SCHOOL 6 KMS

#### COLLEGES

- TG NARAYANASWAMY COLLEGE 1 KMS
- SRI VENKATESWARA COLLEGE AND HOSPITAL 2 KMS
- AGNI COLLEGE OF TECHNOLOGY 2.KMS
- ITM BUSINESS SCHOOL 3 KMS
- MOHAMED SATHAK COLLEGE 5 KMS
- PRINCE VENKATESHWARA COLLEGE 6 KMS
- · SATHYABAMA UNIVERSITY 6 KMS
- ANAND INSTITUTE AND TECHNOLOGY 6 KMS
- · HINDUSTAN UNIVERSITY 8 KMS
- · VIT CHENNAI CAMPUS 8 KMS

### ENTERTAINMENT

- VIVIRA MALL 3 KMS MARINA MALL 4 KMS