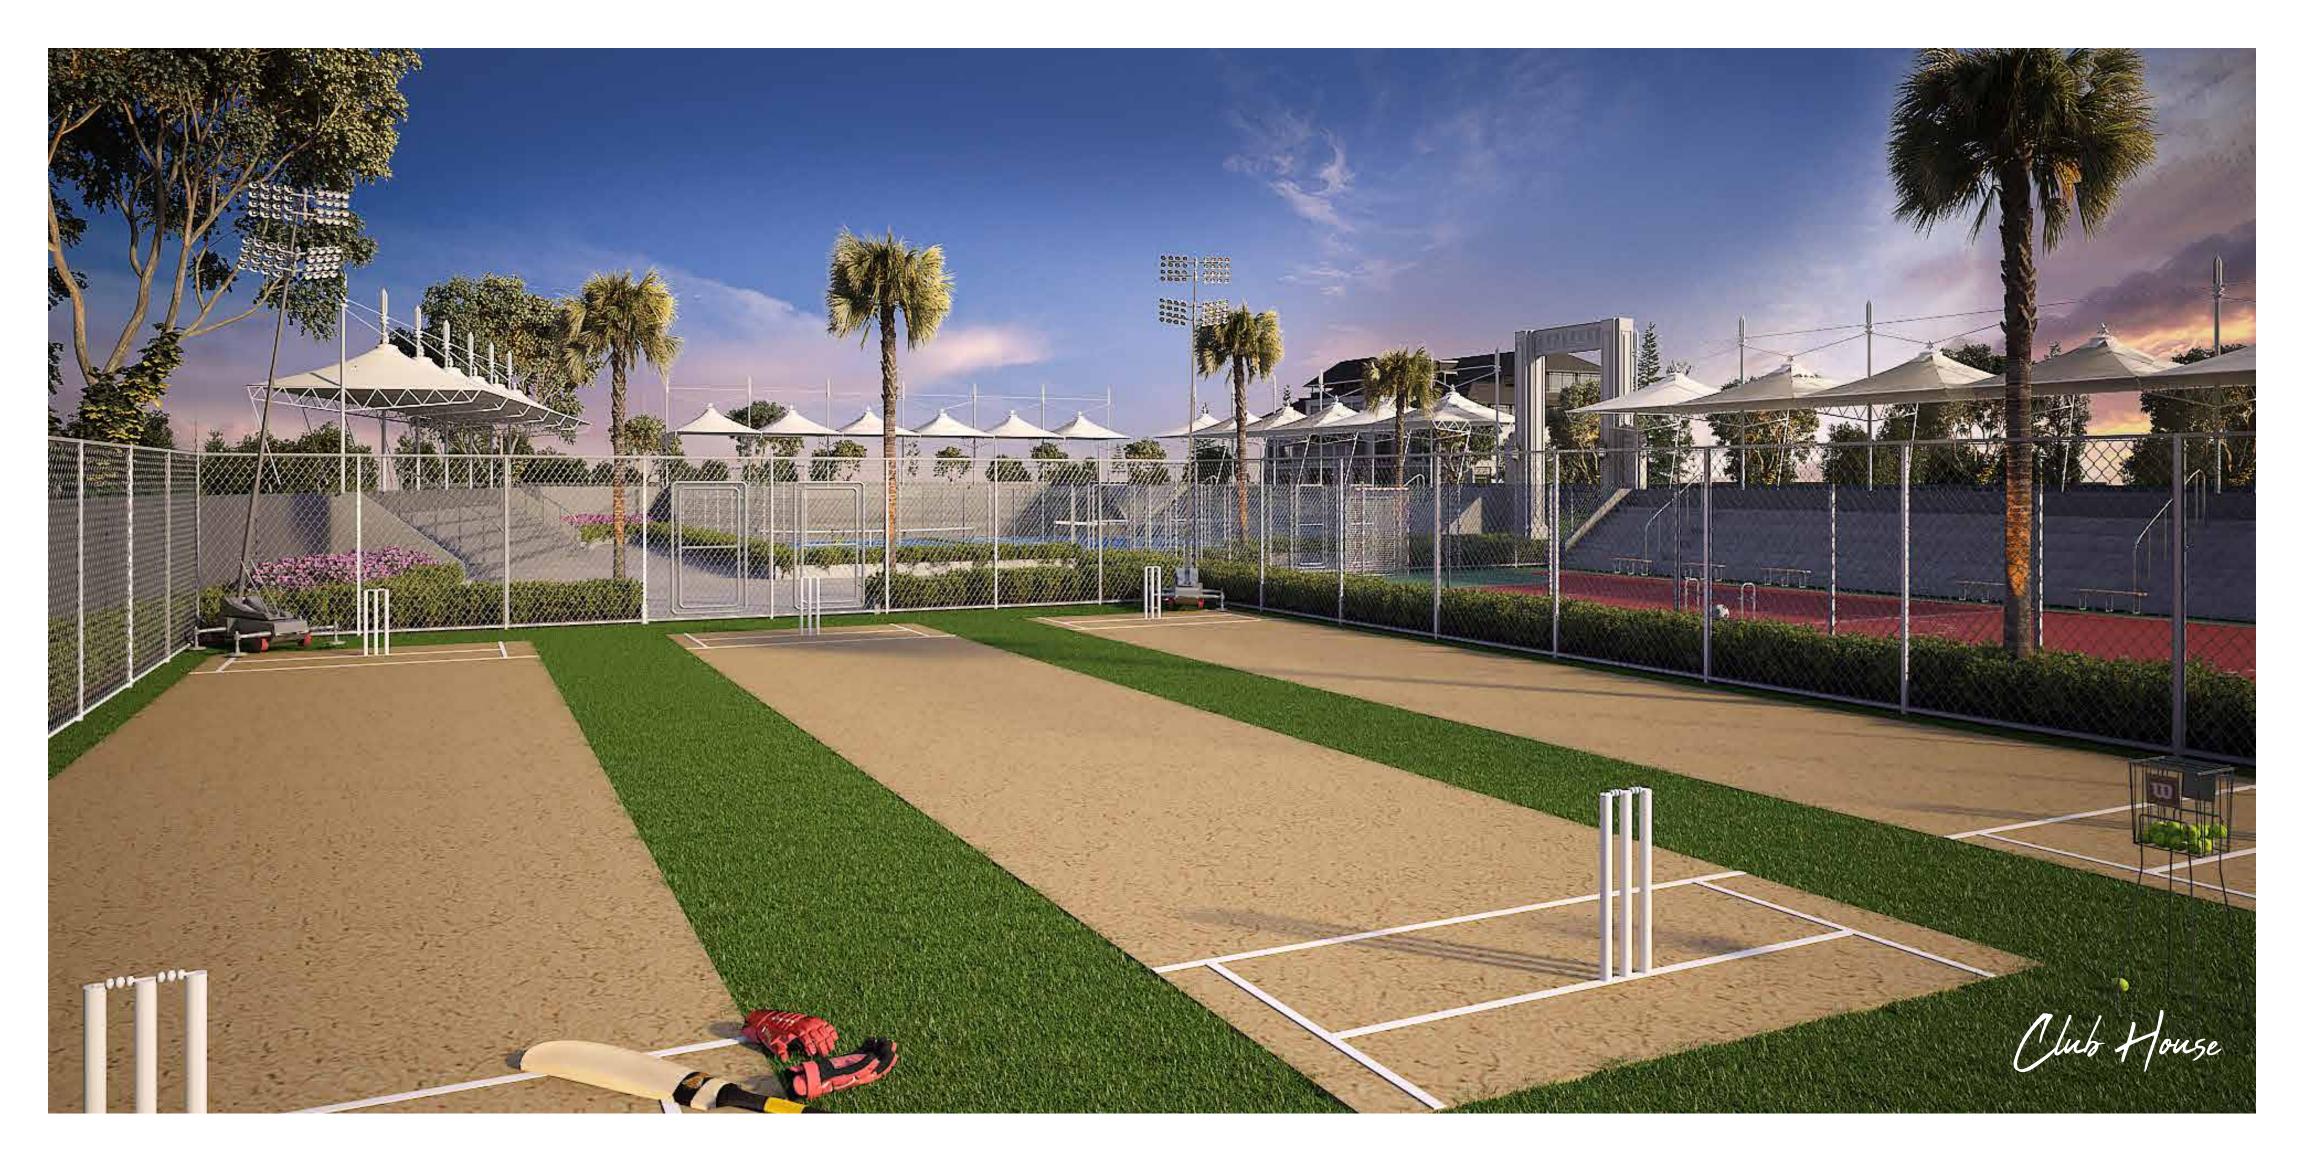

#### **AMENITIES**

1) PLUSH GREEN GARDEN LANDSCAPE

- 2) CHILDREN'S PLAY AREA
- 3) SENIOR CITIZEN SITOUT
- 4) TOT LOT
- 5) CYCLING TRACK
- 6) CRICKET NET
- 7) MULTIPURPOSE COURT
- 8) KIDS PICK UP AND DROP OFF ZONE

378

379

- 9) TENNIS COURT
- 10) CHESS TABLE SIT OUTS
- 11) SKATING RINK
- 12) BASKETBALL

# GLIMPSE OF CLUB ENCHANTE